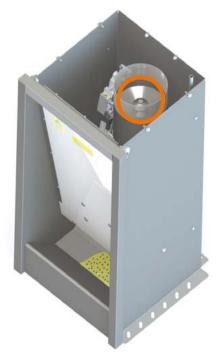

**Call-Inn** has an extremely high functional reliability and stands out due to the precise metering of feed. The new electro-pneumatic metering mechanism is as amazing as it is precise. A small cylinder reaches into the storage hopper. If a sow is entitled to receive feed, the cylinder is lowered up to the limit stop and approx. 60 g of feed (depending on the feed consistency) trickles into the trough. This process is repeated until the sow is no longer entitled to receive feed or until she leaves the station.

### China: Big Dutchman (Tianjin) Livestock Equipment Co., Ltd.

Tel. +86 10 6476 1888 · bdcnsales@bigdutchman.com www.bigdutchman.cn

Trough flap open – Small portions of feed trickle into the trough –