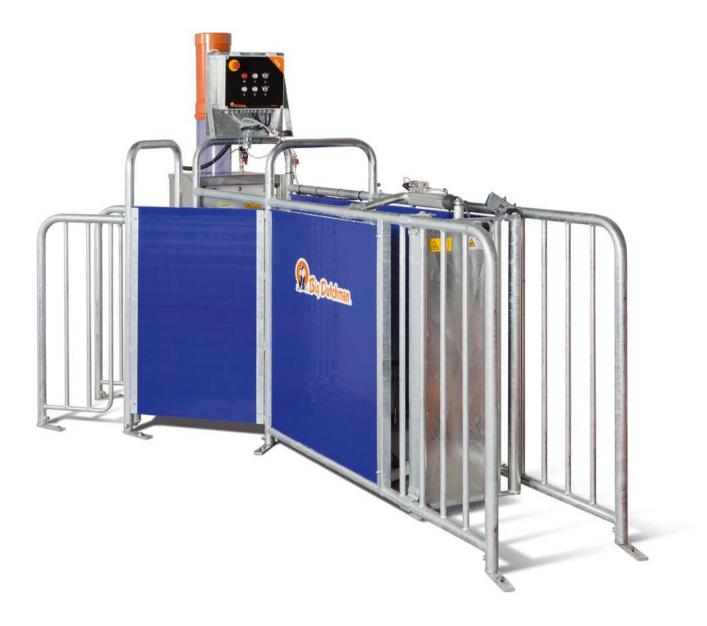

# **Call-Inn: ready for the future with BigFarmNet**

With **Call-Inn** Big Dutchman offers you an economic, high quality electronic sow feeding system (ESF) for pregnant sows in group housing. In addition to the familiar sturdy design, the stainless steel trough and closed side partitions, the system also features a reliable and simple system control by means of BigFarmNet. Big Dutchman's Call-Inn fulfils all conditions of modern group housing including the best possible utilisation of housing space and individual feeding.

**Call-Inn** has an extremely high functional reliability and stands out due to the precise metering of feed. The new electro-pneumatic metering mechanism is as amazing as it is precise. A small cylinder reaches into the storage hopper. If a sow is entitled to receive feed, the cylinder is lowered up to the limit stop and approx. 60 g of feed (depending on the feed consistency) trickles into the trough. This process is repeated until the sow is no longer entitled to receive feed or until she leaves the station.

## **Features**

- group housing of max. 60 sows per station;
- designed as dry feeding system with one feed type;
- very precise feed metering;
- complete trough unit made of stainless steel;
- colour-marking (1 colour, option);
- entrance door and trough flap are opened and closed automatically;
- use of sound-absorbing materials
  low noise level inside and around the station;
- practical BigFarmNet control;
- suited for new and refurbished buildings.