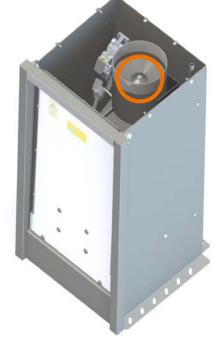

**Call-Inn** has an extremely high functional reliability and stands out due to the precise metering of feed. The new electro-pneumatic metering mechanism is as amazing as it is precise. A small cylinder reaches into the storage hopper. If a sow is entitled to receive feed, the cylinder is lowered up to the limit stop and approx. 60 g of feed (depending on the feed consistency) trickles into the trough. This process is repeated until the sow is no longer entitled to receive feed or until she leaves the station.

#### Germany:

**Big Dutchman Pig Equipment GmbH** Postfach 1163 · 49360 Vechta Tel. +49(0) 4447 801-0 · Fax -237 big@bigdutchman.de www.bigdutchman.de

Trough flap closed – the sow is not entitled to receive feed –